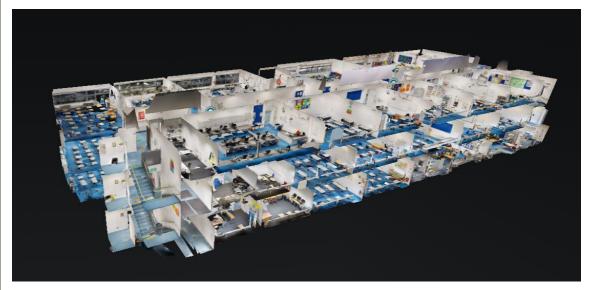

#### a. Doll House View

Use left click button mouse to change orientation / view

Click on area to enter the 360 tour in that location.

b. Floor Plan View (note, if facility has muliple floors, use 'floor selection' icon to change view)