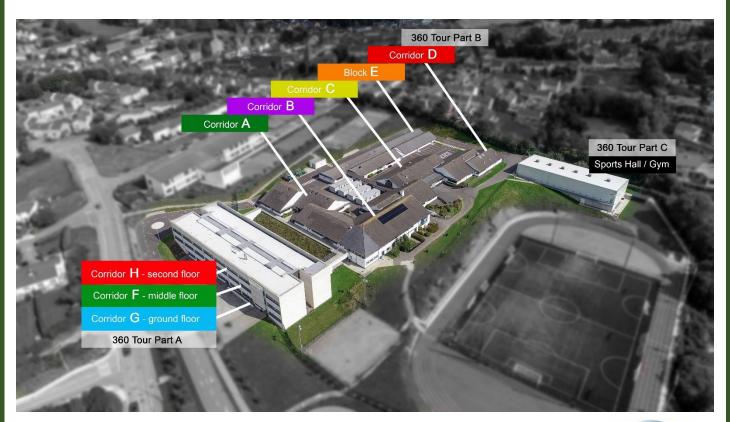

#### 3.0 Room Locations

### Front Building

| Corridor G – Ground Floor | Corridor F – Middle Floor | Corridor H – Top Floor  |  |
|---------------------------|---------------------------|-------------------------|--|
| G01 Music Room            | F01 Classroom             | H01 Classroom           |  |
| Reception                 | F02 Classroom             | H02 Classroom           |  |
| Principal                 | F03 Science Lab           | H03 Science Lab         |  |
| G02 Classroom             | F04 DCG Room              | H04 Classroom           |  |
| Caretaker                 | F05 Art Room              | H05 Home Ecomomics      |  |
| Lifeskills Room           | F06 Classroom             | H06 Classroom           |  |
| G03 Classroom             | F07 Classroom             | H07 Classroom           |  |
| Bethany Prayer Room       | F08 Classroom             | H08 Classroom           |  |
| G04 Classroom             | F09 Classroom             | H09 Classroom           |  |
| G05 Rang Rita             | F10 Classroom             | H10 Classroom           |  |
| G06 Classroom             | F11 Classroom             | H11 Classroom           |  |
| G07 Classroom             | F12 Classroom (small)     | H12 Computer Room       |  |
| Chaplain                  | F13 Office                | Deputy Principal Office |  |
| G08 Classroom             |                           |                         |  |
| G09 Classroom             |                           |                         |  |
| Parents Room              |                           |                         |  |

#### **Back Building**

| Dack Dulluling                      |                  |                    |
|-------------------------------------|------------------|--------------------|
| Corridor A                          | Corridor B       | Corridor C         |
| A01 Classroom                       | McAuley Suite    | CO1 Classroom      |
| A02 Classroom                       | B01A Classroom   | CO2 Classroom      |
| A03 Classroom                       | B01B Classroom   | CO3 Home Economics |
| A04 Classroom                       | Deputy Principal | CO4 Classroom      |
| A05 Classroom                       | Staff Room       | CO5 Classroom      |
| A06 Classroom                       | B04 Classroom    | C06 Classroom      |
| A07 Materials Tech / Tech Metal Eng | B05 Classroom    |                    |
| A08 Art Room                        |                  |                    |
| Corridor D                          | Block E          |                    |

| D01 Classroom          | E01 Materials Tech / Wood Construction Studies |
|------------------------|------------------------------------------------|
| D02 Computer Room      | E02 Classroom                                  |
| D03 Physics Lab        | E03 Classroom                                  |
| D04 Demonstration Room | E04 Pastoral Office                            |
| D05 Chemistry Lab      | E05 Guidance Counsellor                        |
| D06 Classroom          | E07 Group Room                                 |
|                        | E08 Group Room                                 |
|                        | E09 Science Preperation Room                   |
|                        |                                                |

## Sports Hall

## Sports Hall / Gym

Sports Hall

Changing Area – Female

Changing Area – Male

Gym Room