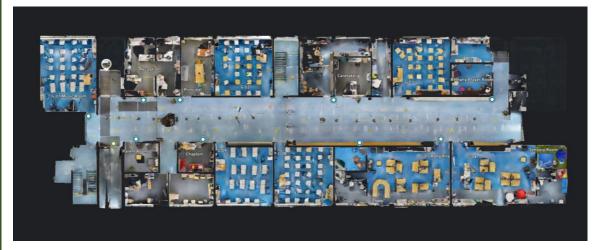

e Economics Quick Link

**Corridor D** 

D03 Physics Lab Quick Link
D05 Chemistry Lab Quick Link

Block E

E01 Materials Tech / Wood Construction Studies
 E11 Arch Technical / Construction Studies
 E12 Engineering Tech
 Quick Link
 Quick Link

**Sports Hall** 

Gym Quick Link

















## **5.0 Quick Tour Navigation Guide**

## 5.1. To start a Tour, simply click on the image



#### 5.2. You are now in the 360 Tour



Move around the facility using the left click button on the mouse.



#### 5.3. Icons at the bottom left side of the screen

#### a. Doll House View





Use left click button mouse to change orientation / view

Click on area to enter the 360 tour in that location.

b. Floor Plan View (note, if facility has muliple floors, use 'floor selection' icon to change view)





Click on area to enter the 360 tour in that location.

#### c. Floor Selection



If facility has multiple floors, the above button may be used to change floor in 360 tour.

# 5.4. The 360 tours of Buildings 1 (F,G,H) & Building 2 (A,B,C,D,E) are connected using specific links at the appropriate exit / enter points

As the buildings are too large for a single 360 tour, we have connected the Buildings 1, 2 & Sports Hall.

To go between buildings, we have added 'links' at the appropriate exit / entry points.

Note: **RED TAG** indicates a 'portal' between buildings.





**Building 1** *Corridor F* 

**Building 2**Hallway Corridor A & Corridor B