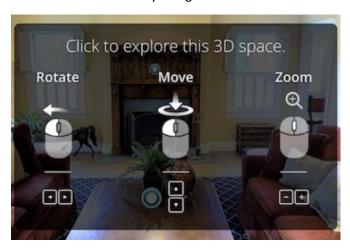

## 5.1. To start a Tour, simply click on the image

#### 5.2. You are now in the 360 Tour

Move around the facility using the left click button on the mouse.