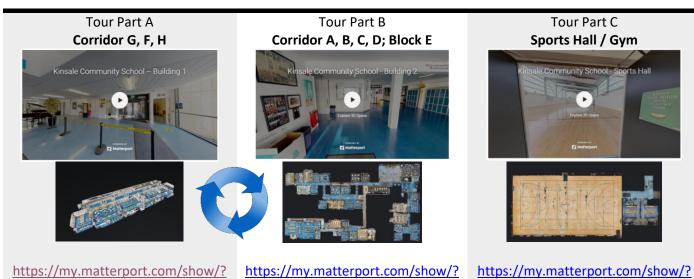

#### 2.0 Links to Virtual Tours

Click on images below to start tour.

m=AbZJy4CocBW

m=fJ67PEhMXBS

Note: Tour 'spaces' are linked with Portals at connecting exit / entry doors - (see sec 5.4)

Portals from Building 1 to Sport Hall are located at gable windows on Corridor G & F.

m=mnUXJRemCff

## Sports Hall

## Sports Hall / Gym

Sports Hall

Changing Area – Female

Changing Area – Male

Gym Room