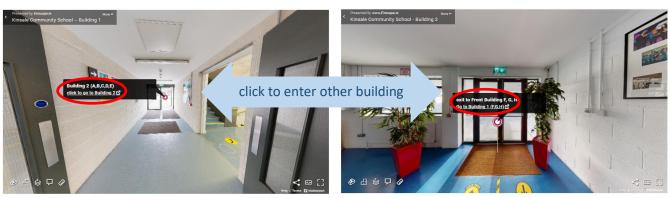

# 5.4. The 360 tours of Buildings 1 (F,G,H) & Building 2 (A,B,C,D,E) are connected using specific links at the appropriate exit / enter points

As the buildings are too large for a single 360 tour, we have connected the Buildings 1, 2 & Sports Hall.

To go between buildings, we have added 'links' at the appropriate exit / entry points.

Note: **RED TAG** indicates a 'portal' between buildings.

**Building 1** *Corridor F* 

**Building 2**Hallway Corridor A & Corridor B