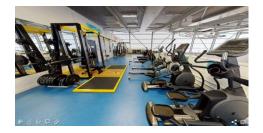

## Sports Hall

## Sports Hall / Gym

Sports Hall

Changing Area – Female

Changing Area – Male

Gym Room