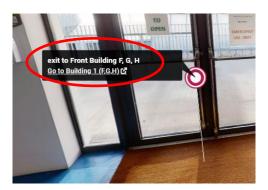

# 5.4. The 360 tours of Buildings 1 (F,G,H) & Building 2 (A,B,C,D,E) are connected using specific links at the appropriate exit / enter points

As the buildings are too large for a single 360 tour, we have connected the Buildings 1, 2 & Sports Hall.

To go between buildings, we have added 'links' at the appropriate exit / entry points.

Note: **RED TAG** indicates a 'portal' between buildings.

**Building 1** *Corridor F* 

**Building 2**Hallway Corridor A & Corridor B